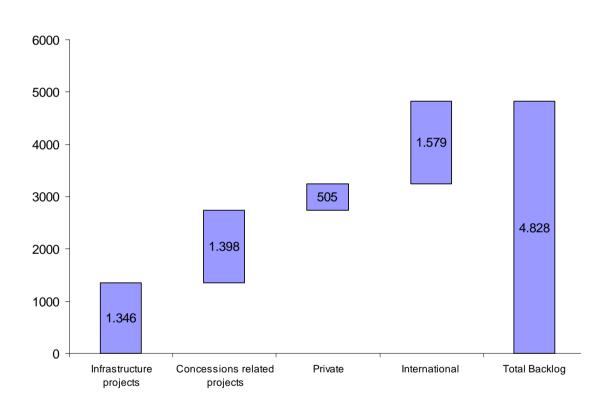

4.9%      |
| EBITDA                                    | 19.2    | 44.2    | 129.8%     |
| EBITDA margin (%)                         | 5.7%    | 7.5%    |            |
| EBIT                                      | 12.6    | 32.1    | 154.5%     |
| EBIT margin (%)                           | 3.7%    | 5.4%    |            |
| Profits from Associates                   | 0.0     | 0.0     |            |
| Profit before Tax                         | 12.3    | 30.7    | 148.5%     |
| Profit before Tax margin (%)              | 3.6%    | 5.2%    |            |
| Net Profit (before minorities)            | 7.8     | 20.4    | 162.0%     |
| Net Profit margin (before minorities) (%) | 2.3%    | 3.4%    |            |

## **Construction Backlog**



### Current Backlog stands at € 4.8 billion





# **Segmental reporting : Concessions**



|                                           | 1H 2007 | 1H 2008 | Change (%) |
|-------------------------------------------|---------|---------|------------|
| Revenues                                  | -       | 128.9   | -          |
| EBITDA                                    | -0.1    | 94.5    | -          |
| EBITDA margin (%)                         | -       | 73.3%   |            |
| EBIT                                      | -0.1    | 72.4    | -          |
| EBIT margin (%)                           | -       | 56.2%   |            |
| Profits from Associates                   | 13.8    | 1.4     |            |
| Profit before Tax                         | 13.8    | 61.0    | 343.9%     |
| Profit before Tax margin (%)