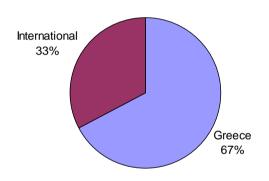

9%      |
| EBITDA                                    | 19.2    | 44.2    | 129.8%     |
| EBITDA margin (%)                         | 5.7%    | 7.5%    |            |
| EBIT                                      | 12.6    | 32.1    | 154.5%     |
| EBIT margin (%)                           | 3.7%    | 5.4%    |            |
| Profits from Associates                   | 0.0     | 0.0     |            |
| Profit before Tax                         | 12.3    | 30.7    | 148.5%     |
| Profit before Tax margin (%)              | 3.6%    | 5.2%    |            |
| Net Profit (before minorities)            | 7.8     | 20.4    | 162.0%     |
| Net Profit margin (before minorities) (%) | 2.3%    | 3.4%    |            |

## **Construction Backlog**



### Current Backlog stands at € 4.8 billion





# **Segmental reporting : Concessions**



|                                           | 1H 2007 | 1H 2008 | Change (%) |
|-------------------------------------------|---------|---------|------------|
| Revenues                                  | -       | 128.9   | -          |
| EBITDA                                    | -0.1    | 94.5    | -          |
| EBITDA margin (%)                         | -       | 73.3%   |            |
| EBIT                                      | -0.1    | 72.4    | -          |
| EBIT margin (%)                           | -       | 56.2%   |            |
| Profits from Associates                   | 13.8    | 1.4     |            |
| Profit before Tax                         | 13.8    | 61.0    | 343.9%     |
| Profit before Tax margin (%)