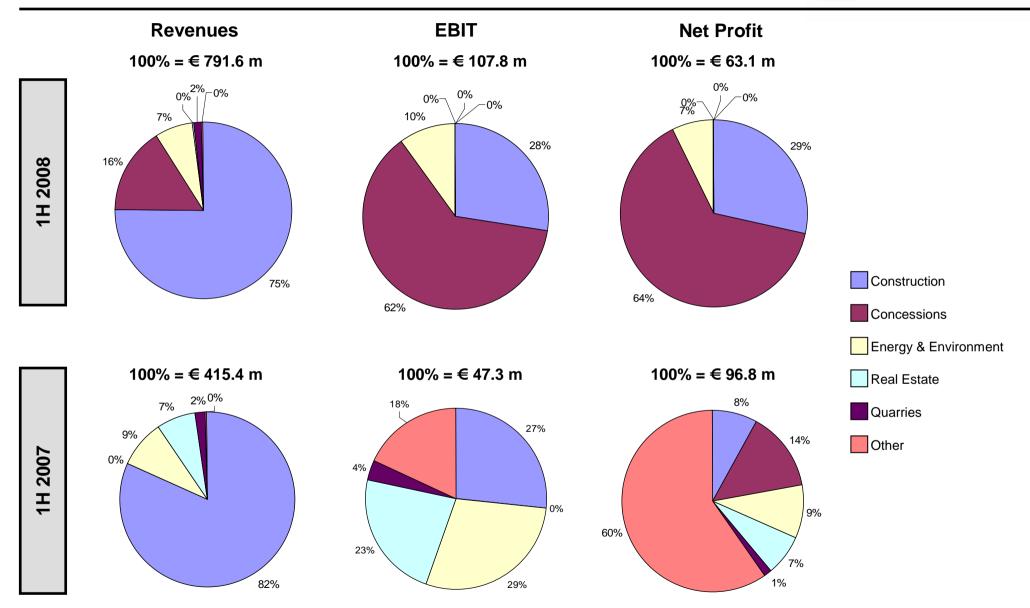

# **Contribution by Line of Business**

|                                               | CONSTRUCTION | CONCESSIONS | ENERGY &<br>ENVIRONMENT | REAL<br>ESTATE | QUARRIES | OTHER<br>HOLDINGS | TOTAL |
|-----------------------------------------------|--------------|-------------|-------------------------|----------------|----------|-------------------|-------|
| Revenues                                      | 593.1        | 128.9       | 53.4                    | 2.1            | 12.4     | 1.7               | 791.6 |
| EBITDA                                        | 44.2         | 94.5        | 12.8                    | (1.5)          | (0.1)    | (3.4)             | 146.4 |
| EBIT                                          | 32.1         | 72.4        | 11.2                    | (1.7)          | (2.1)    | (4.0)             | 107.8 |
| Profit before<br>Tax                          | 30.7         | 61.0        | 9.3                     | (2.1)          | (2.9)    | (2.2)             | 93.8  |
| Net profit after Tax (before minorities)      | 20.4         | 45.9        | 4.8                     | (2.0)          | (3.2)    | (2.8)             | 63.1  |
| Net profit<br>after Tax<br>(after minorities) | 18.5         | 28.3        | 3.3                     | (1.3)          | (2.4)    | (2.9)             | 43.5  |

## **CONTRIBUTION BY LINE OF BUSINESS**