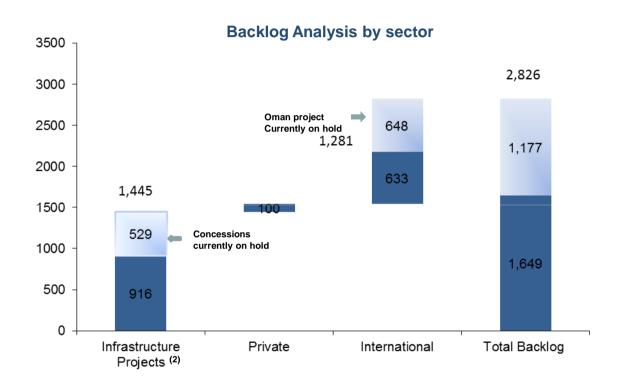

# **Segmental reporting: Construction (continued)**

... backlog stands at € 2.8 bn (1)

#### **Backlog by Geographic Region**

#### Notes:

(1) HELECTOR has backlog of ~ € 215 ml not included in the backlog (~ € 150 ml from St Petersburg Project and ~ € 65 ml from other projects)

(2) Includes concession projects under execution (€ 142 ml) and BIOSAR ENERGY (~ € 173 ml)