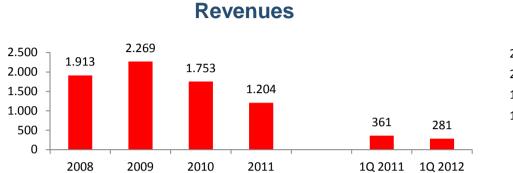

### **Evolution of key P&L figures (IFRS in € ml)**

# Consolidated P&L (IFRS in € ml)

|                                            | 31/3/2011 | 31/3/2012 | Change (%) |
|--------------------------------------------|-----------|-----------|------------|
| Revenues                                   | 361.0     | 280.7     | -22.3%     |
| EBITDA                                     | 51.4      | 51.7      | 0.5%       |
| EBITDA margin (%)                          | 14.2%     | 18.4%     |            |
| EBIT                                       | 24.5      | 27.2      | 11.0%      |
| EBIT margin (%)                            | 6.8%      | 9.7%      |            |
| Profits/ (Loss) from Associates            | 0.6       | 0.5       | 24.3%      |
| Profit/ (Loss) before Tax                  | 14.4      | 13.0      | -9.4%      |
| Profit Before Tax margin (%)               | 4.0%      | 4.6%      |            |
| Profit/ (Loss) after Tax before Minorities | 6.6       | 7.2       | 9.6%       |
| Net Profit/ (loss) after Minorities        | 1.8       | 2.3       | 30.1%      |
| Earnings/ (Loss) per share (1)             | 0.0104    | 0.0136    | 30.8%      |

The 22.3% decrease in Group revenues is mainly attributed to reduced revenues in Construction by ~ € 74 ml

- concession revenues decreased by
   ~€ 10 ml
- Group Operating Profit (EBIT) reached €
   27.2ml
- Profit before Tax reached € 13.0 ml and Net Profit after Minorities increased to € 2.3 ml