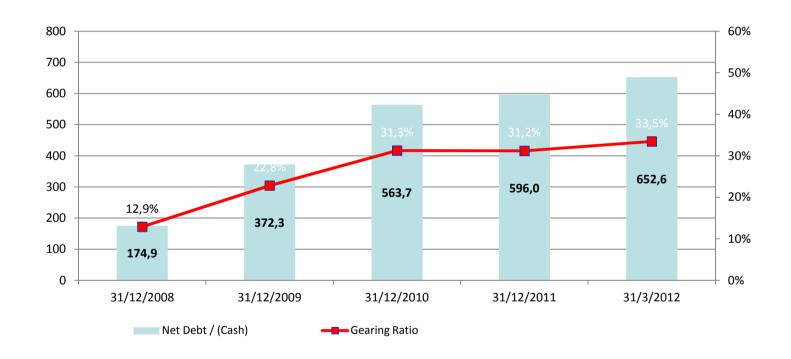

### **Group Debt Analysis (IFRS in € ml)**

|                                                             | 31/12/2011 | 31/3/2012 | Change (%) |
|-------------------------------------------------------------|------------|-----------|------------|
| Short Term Debt                                             | 478.0      | 580.5     | 21.5%      |
| Long Term Debt                                              | 1,413.6    | 1,305.4   | -7.7%      |
| Total Debt                                                  | 1,891.6    | 1,886.0   | -0.3%      |
| Less: Non Recourse Debt                                     | 1,023.3    | 1,019.0   | -0.4%      |
| Subtotal Debt (excluding non recourse debt)                 | 868.3      | 866.9     | -0.2%      |
| Cash and Cash Equivalent (1)                                | 1,036.7    | 990.3     | -4.5%      |
| Less: Cash and Cash Equivalent related to Non Recourse Debt | 764.3      | 775.9     | 1.5%       |
| Total Cash excluding Non Recourse Debt                      | 272.4      | 214.3     | -21.3%     |
| Net Debt (Cash)                                             | 596.0      | 652.6     | 9.5%       |

- ✓ Total group debt decreased to € 1,886.0 ml
- Short Term Debt stood at € 580.5 ml while long term debt was 1,305.4 ml
- Corporate related Net Debt as of 31/3/2012 reached € 652.6 ml vs € 596.0 ml as of 31/12/2011

#### Corporate related Net Debt and group gearing

#### Evolution of Corporate related Net Debt (Cash) (1) / Gearing ratio (2)

#### Notes:

- (1) Corporate related Net Debt = (Short and Long Term Debt excluding BOT related Debt) (Cash & Cash Equivalents, incl. time deposits over 3 months under receivables and bonds held to maturity but excl. cash & cash equivalents of BOT related projects)
- (2) Gearing ratio = Corporate related Net Debt / (Equity + Corporate Related Net Debt)