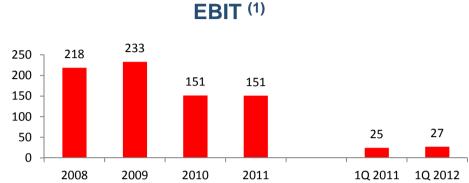

### **Evolution of key P&L figures (IFRS in € ml)**

#### Notes:

(1) Operating profit (EBIT) of 2011 includes € 261 ml profit from the sale of a 7,07% stake in EGU to Qatar Holdings and from reclassifying the remaining participation in EGU and Hellas Gold as financial assets available for sale, provisions for doubtful receivables of € 77 ml and adjustments for revised profitability of construction backlog

# Consolidated P&L (IFRS in € ml)

|                                            | 31/3/2011 | 31/3/2012 | Change (%) |
|--------------------------------------------|-----------|-----------|------------|
| Revenues                                   | 361.0     | 280.7     | -22.3%     |
| EBITDA                                     | 51.4      | 51.7      | 0.5%       |
| EBITDA margin (%)                          | 14.2%     | 18.4%     |            |
| EBIT                                       | 24.5      | 27.2      | 11.0%      |
| EBIT margin (%)                            | 6.8%      | 9.7%      |            |
| Profits/ (Loss) from Associates            | 0.6       | 0.5       | 24.3%      |
| Profit/ (Loss) before Tax                  | 14.4      | 13.0      | -9.4%      |
| Profit Before Tax margin (%)               | 4.0%      | 4.6%      |            |
| Profit/ (Loss) after Tax before Minorities | 6.6       | 7.2       | 9.6%       |
| Net Profit/ (loss) after Minorities        | 1.8       | 2.3       | 30.1%      |
| Earnings/ (Loss) per share (1)             | 0.0104    | 0.0136    | 30.8%      |

The 22.3% decrease in Group revenues is mainly attributed to reduced revenues in Construction by ~ € 74 ml

- concession revenues decreased by
   ~€ 10 ml
- Group Operating Profit (EBIT) reached €
   27.2ml
- Profit before Tax reached € 13.0 ml and Net Profit after Minorities increased to € 2.3 ml