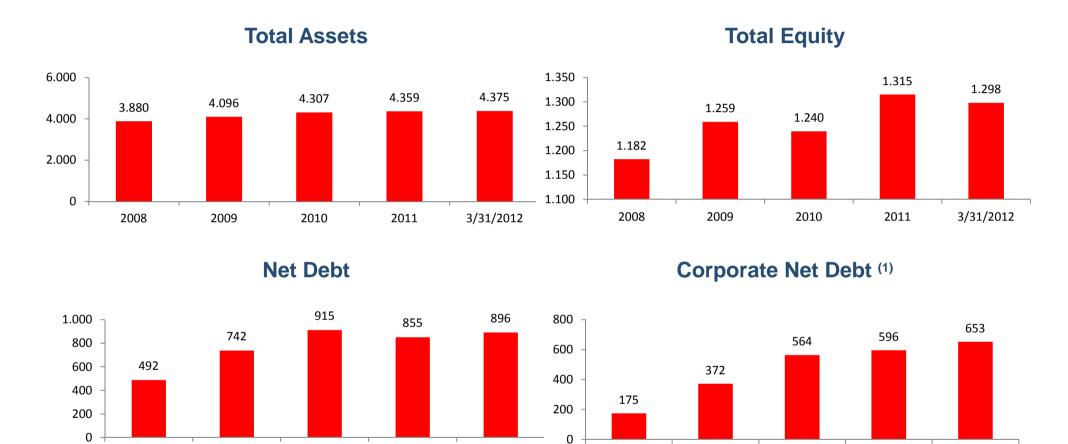

## **Evolution of key Balance Sheet figures (IFRS in € ml)**

3/31/2012

Notes:

(1) Excluding debt and cash / cash equivalents of non recourse BOT related projects

3/31/2012

# **Consolidated Balance Sheet (IFRS in € ml)**

|                                            | 31/12/2011 | 31/3/2012 | Change (%) |
|--------------------------------------------|------------|-----------|------------|
| Long Term Assets (1)                       | 2,422.6    | 2,421.8   | 0.0%       |
| Cash and Cash Equivalent                   | 854.1      | 808.7     | -5.3%      |
| Other Current Assets (2)                   | 1,081.9    | 1,144.6   | 5.8%       |
| Total Assets                               | 4,358.6    | 4,375.1   | 0.4%       |
| Short Term Debt                            | 478.0      | 580.5     | 21.5%      |
| Other Short Term Liabilities               | 728.1      | 761.0     | 4.5%       |
| Long Term Debt                             | 1,413.6    | 1,305.4   | -7.7%      |
| Other Long Term Liabilities                | 423.8      | 429.9     | 1.4%       |
| Total Liabilities                          | 3,043.6    | 3,077.0   | 1.1%       |
| Shareholders Equity                        | 1,315.0    | 1,298.2   | -1.3%      |
| Shareholders Equity (excluding minorities) | 1,053.4    | 1,033.2   | -1.9%      |